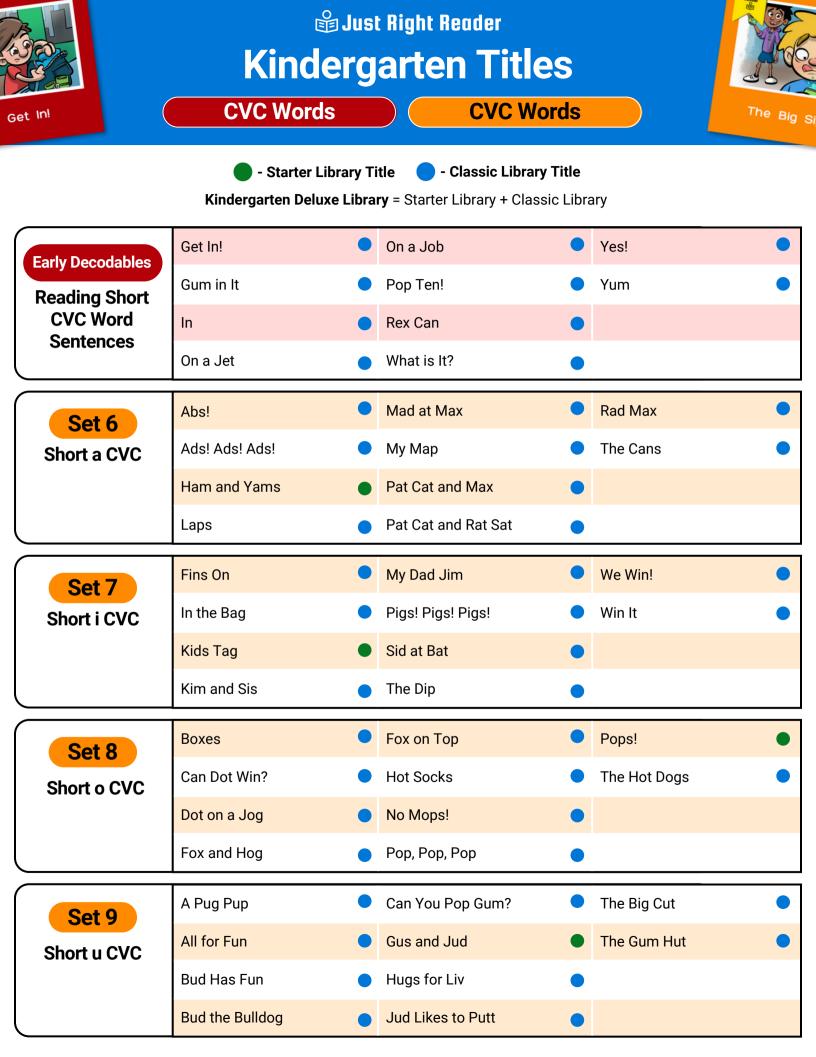

|                             | J - A Letter Book | Z - A Letter Book                              | Pig and Wig - A Short i Book 🏾 🌑               |
|-----------------------------|-------------------|------------------------------------------------|------------------------------------------------|
| Set 5                       | J is for Jelly    | Z is for Zebra                                 | Pig, Lid, and Bib - A Book of<br>Short i Words |
| j, qu, x, z<br>short vowels | Q - A Letter Book | Cab and Bag - A Short a Book 🌑                 | Fox and Box - A Short o Book 🌘                 |
|                             | Q is for Quail    | Cat, Map, and Pan - A Book of<br>Short a Words | Log, Dog, and Pot - A Book<br>of Short o Words |
|                             | X - A Letter Book | Vet and Jet - A Short e Book 🏾 🌑               | Bus and Tub - A Short u Book 🌘                 |
|                             | X is for Fox      | Bed, Web, and Jet - A Book of<br>Short e Words | Cup, Bus, and Nut - A Book<br>of Short u Words |

|                           | Mat - A Word Book | Dog - A Word Book | Hit - A Word Book |
|---------------------------|-------------------|-------------------|-------------------|
| Word Books                | Sam - A Word Book | Hog - A Word Book | Pet - A Word Book |
| Blending<br>letter sounds | Cot - A Word Book | Sun - A Word Book | Fog - A Word Book |
|                           | Fin - A Word Book | Bug - A Word Book | Jam - A Word Book |
|                           | On - A Word Book  |                   |                   |