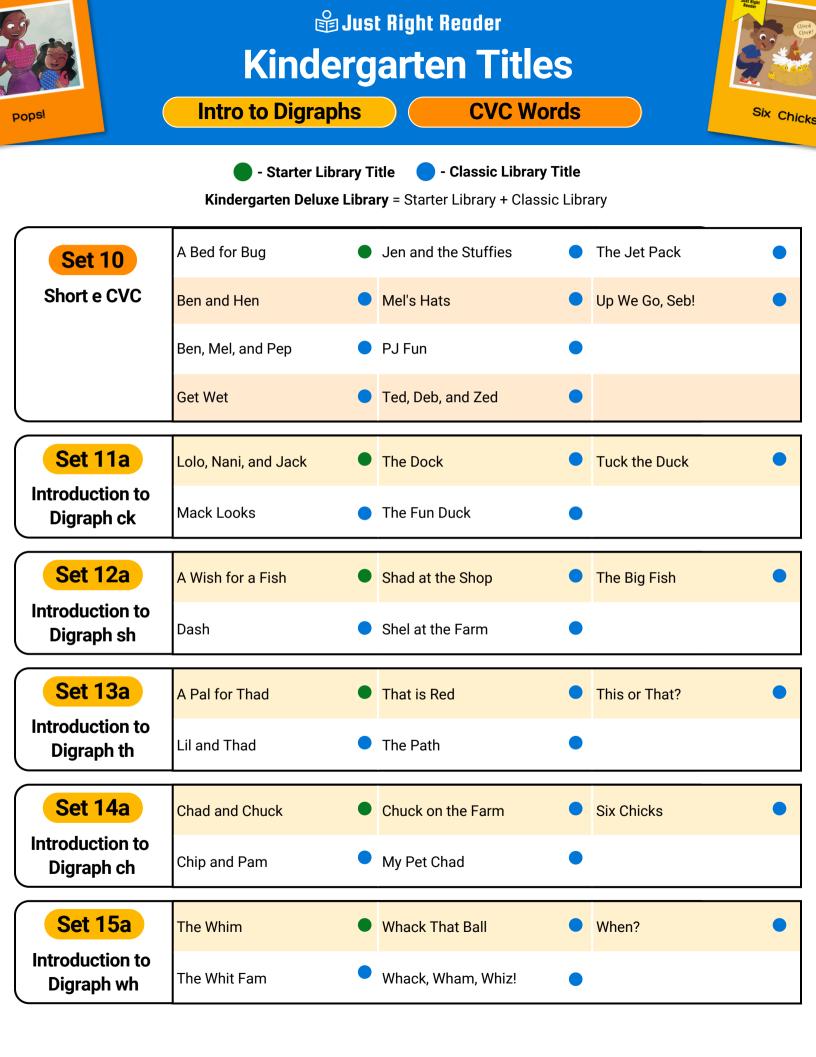

|                                                           |                                     | Right Reader                                                                                     |                                       |
|-----------------------------------------------------------|-------------------------------------|--------------------------------------------------------------------------------------------------|---------------------------------------|
|                                                           | 1st Gr                              | ade Titles                                                                                       |                                       |
| ng Tag                                                    | Digraphs                            | Beginning Blends                                                                                 | Cass and t                            |
| <ul> <li>Starter Library</li> <li>1s Grade Del</li> </ul> |                                     | e <b>- R-Controlled Library Title - Class</b><br>graphs Library + R-Controlled Library + Classic | <b>sic Library Title</b><br>c Library |
| Set 11                                                    | Duck and the Slush Shop             | Sasha and the Wish • The Shell S                                                                 | Shop 🗨                                |
| Digraph sh, ck                                            | Josh and the Big Wish               | Shelby at the Dock                                                                               |                                       |
| Set 12                                                    | Beth and Seth Play                  | Sloth the Dog • What is Th                                                                       | nis?                                  |
| Digraph th                                                | Seth and Meg on the Path            | The Box                                                                                          |                                       |
| Set 13                                                    | A Fun Day for Chuck                 | Fun for Ched and Rich  Sloth Likes                                                               | s Chips                               |
| Digraph ch                                                | Chapman Ranch                       | Mich and Kal's Day                                                                               |                                       |
| Set 14                                                    | A Fun Thing to Play                 | King is the Man The Pop-u                                                                        | p Shop                                |
| Digraph ng                                                | Bing and Ting                       | Liz and Her Ring                                                                                 |                                       |
| Set 15                                                    | Lunch at The Wharf                  | The Math Whiz • Whit at the                                                                      | e Gym                                 |
| Digraph wh                                                | Sloth and the Whiz Kids             | Which Fish?                                                                                      |                                       |
| Set 16                                                    | Pat Cat, Max, and the Bug           | Sloth Helps a Friend • The Mud C                                                                 | Club                                  |
| L- Blends                                                 | Playing Tag                         | The Missing Tooth Club                                                                           |                                       |
| Set 17                                                    | Jen and Spud                        | Snow Fun! • Tess and the                                                                         | ne Class Snacks                       |
| S-Blends                                                  | Sloth and the Big Spill             | Stef and Spot                                                                                    |                                       |
| Set 18<br>R-Blends                                        | Brad and Greg Play Hide<br>and Seek | Fix It The Grill                                                                                 |                                       |
|                                                           | Brad's Dogs                         | Sloth the Jazz Dog                                                                               |                                       |
| Set 19                                                    | Flash                               | Shama's Pets The Pelican                                                                         | ıs                                    |
| Contractions                                              | Kat's Pup Pals                      | The Bug Trap                                                                                     |                                       |