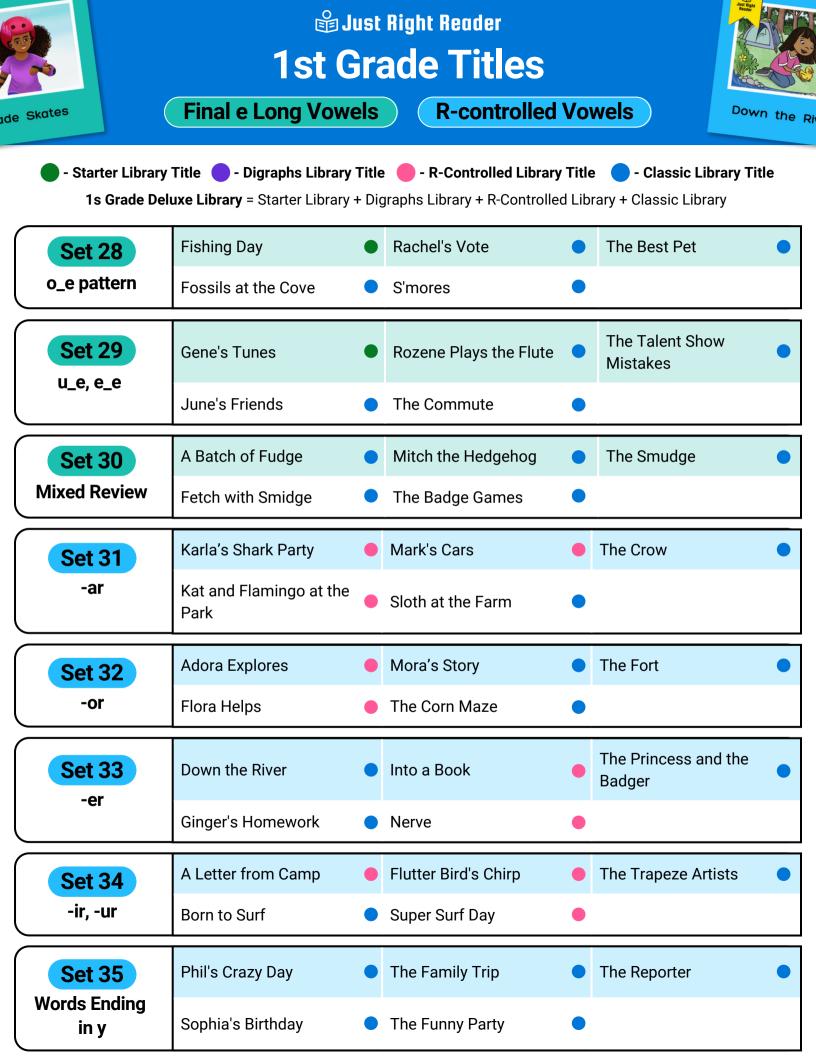

|                                                           |                                     | Right Reader                                                                                     |                                       |
|-----------------------------------------------------------|-------------------------------------|--------------------------------------------------------------------------------------------------|---------------------------------------|
|                                                           | 1st Gr                              | ade Titles                                                                                       |                                       |
| ng Tag                                                    | Digraphs                            | Beginning Blends                                                                                 | Cass and t                            |
| <ul> <li>Starter Library</li> <li>1s Grade Del</li> </ul> |                                     | e <b>- R-Controlled Library Title - Class</b><br>graphs Library + R-Controlled Library + Classic | <b>sic Library Title</b><br>c Library |
| Set 11                                                    | Duck and the Slush Shop             | Sasha and the Wish • The Shell S                                                                 | Shop 🗨                                |
| Digraph sh, ck                                            | Josh and the Big Wish               | Shelby at the Dock                                                                               |                                       |
| Set 12                                                    | Beth and Seth Play                  | Sloth the Dog • What is Th                                                                       | nis?                                  |
| Digraph th                                                | Seth and Meg on the Path            | The Box                                                                                          |                                       |
| Set 13                                                    | A Fun Day for Chuck                 | Fun for Ched and Rich  Sloth Likes                                                               | s Chips                               |
| Digraph ch                                                | Chapman Ranch                       | Mich and Kal's Day                                                                               |                                       |
| Set 14                                                    | A Fun Thing to Play                 | King is the Man The Pop-u                                                                        | p Shop                                |
| Digraph ng                                                | Bing and Ting                       | Liz and Her Ring                                                                                 |                                       |
| Set 15                                                    | Lunch at The Wharf                  | The Math Whiz • Whit at the                                                                      | e Gym                                 |
| Digraph wh                                                | Sloth and the Whiz Kids             | Which Fish?                                                                                      |                                       |
| Set 16                                                    | Pat Cat, Max, and the Bug           | Sloth Helps a Friend • The Mud C                                                                 | Club                                  |
| L- Blends                                                 | Playing Tag                         | The Missing Tooth Club                                                                           |                                       |
| Set 17                                                    | Jen and Spud                        | Snow Fun! • Tess and the                                                                         | ne Class Snacks                       |
| S-Blends                                                  | Sloth and the Big Spill             | Stef and Spot                                                                                    |                                       |
| Set 18<br>R-Blends                                        | Brad and Greg Play Hide<br>and Seek | Fix It The Grill                                                                                 |                                       |
|                                                           | Brad's Dogs                         | Sloth the Jazz Dog                                                                               |                                       |
| Set 19                                                    | Flash                               | Shama's Pets The Pelican                                                                         | ıs                                    |
| Contractions                                              | Kat's Pup Pals                      | The Bug Trap                                                                                     |                                       |