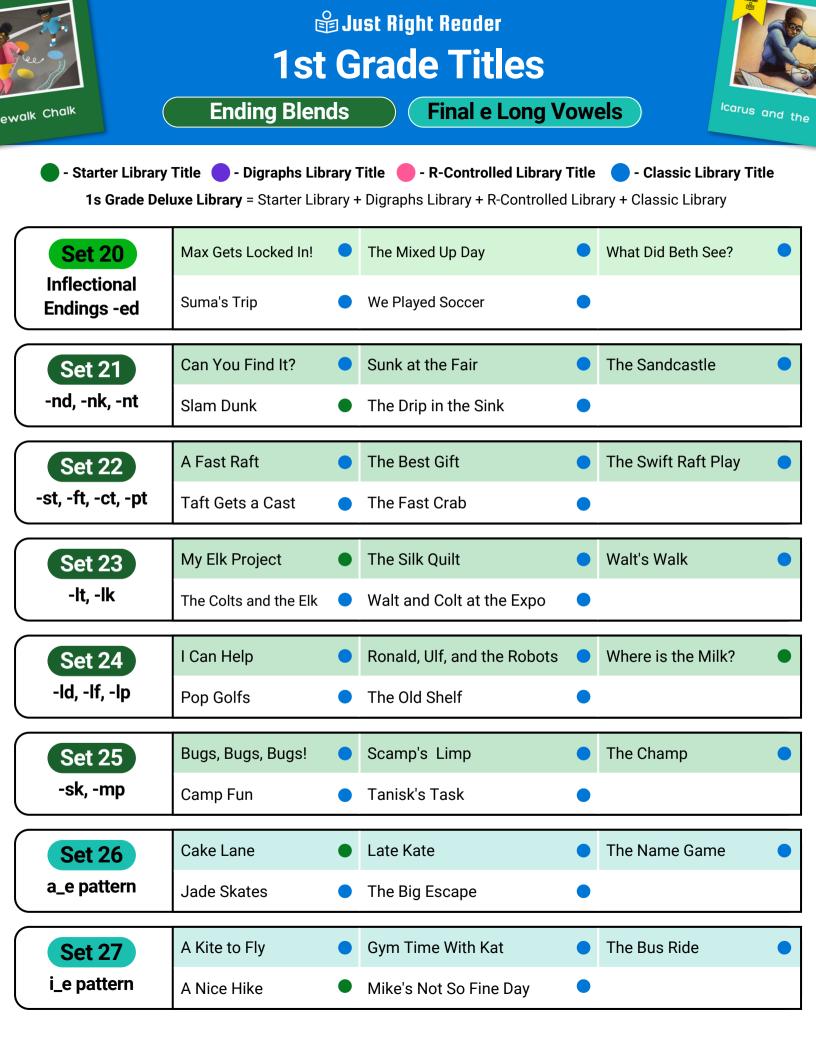

|                                                           |                                     | Right Reader                                                                                     |                                       |
|-----------------------------------------------------------|-------------------------------------|--------------------------------------------------------------------------------------------------|---------------------------------------|
|                                                           | 1st Gr                              | ade Titles                                                                                       |                                       |
| ng Tag                                                    | Digraphs                            | Beginning Blends                                                                                 | Cass and t                            |
| <ul> <li>Starter Library</li> <li>1s Grade Del</li> </ul> |                                     | e <b>- R-Controlled Library Title - Class</b><br>graphs Library + R-Controlled Library + Classic | <b>sic Library Title</b><br>c Library |
| Set 11                                                    | Duck and the Slush Shop             | Sasha and the Wish • The Shell S                                                                 | Shop 🗨                                |
| Digraph sh, ck                                            | Josh and the Big Wish               | Shelby at the Dock                                                                               |                                       |
| Set 12                                                    | Beth and Seth Play                  | Sloth the Dog • What is Th                                                                       | nis?                                  |
| Digraph th                                                | Seth and Meg on the Path            | The Box                                                                                          |                                       |
| Set 13                                                    | A Fun Day for Chuck                 | Fun for Ched and Rich  Sloth Likes                                                               | s Chips                               |
| Digraph ch                                                | Chapman Ranch                       | Mich and Kal's Day                                                                               |                                       |
| Set 14                                                    | A Fun Thing to Play                 | King is the Man The Pop-u                                                                        | p Shop                                |
| Digraph ng                                                | Bing and Ting                       | Liz and Her Ring                                                                                 |                                       |
| Set 15                                                    | Lunch at The Wharf                  | The Math Whiz • Whit at the                                                                      | e Gym                                 |
| Digraph wh                                                | Sloth and the Whiz Kids             | Which Fish?                                                                                      |                                       |
| Set 16                                                    | Pat Cat, Max, and the Bug           | Sloth Helps a Friend • The Mud C                                                                 | Club                                  |
| L- Blends                                                 | Playing Tag                         | The Missing Tooth Club                                                                           |                                       |
| Set 17                                                    | Jen and Spud                        | Snow Fun! • Tess and the                                                                         | ne Class Snacks                       |
| S-Blends                                                  | Sloth and the Big Spill             | Stef and Spot                                                                                    |                                       |
| Set 18<br>R-Blends                                        | Brad and Greg Play Hide<br>and Seek | Fix It The Grill                                                                                 |                                       |
|                                                           | Brad's Dogs                         | Sloth the Jazz Dog                                                                               |                                       |
| Set 19                                                    | Flash                               | Shama's Pets The Pelican                                                                         | ıs                                    |
| Contractions                                              | Kat's Pup Pals                      | The Bug Trap                                                                                     |                                       |