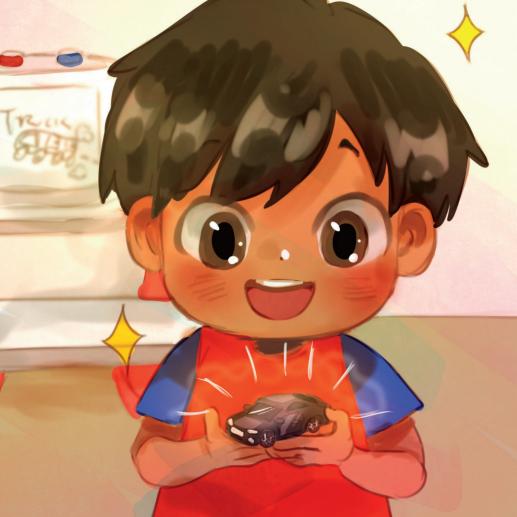

Just then, Mark looked at his art set and saw an odd shape in the jar of brushes.

"It's my black car!" said Mark. "I forgot that when we got back from the park, I used my car to spark my art!"