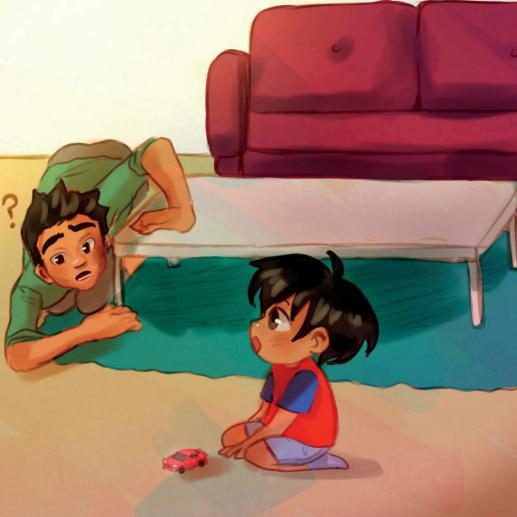

### Mark's Cars

**≌** Just Right Reader

Mark lost one of his cars again. He asked his dad for help.

"Dad, do you have my black car?" Mark asked. "It's not large."

"I don't have the car. I saw it when we got back from the marshes at the park," said Dad. "The car can't be far, so think hard, Mark!"

"Hmm," Mark said. "It can't be far!"

Mark put his arm under his bed. It was hard to see because it was dark. He does see a sock and a block.

"No car so far," said Mark.

Mark looked in his boxes.

"I think I saw my car in here," said Mark as he started to take every part of the boxes apart.