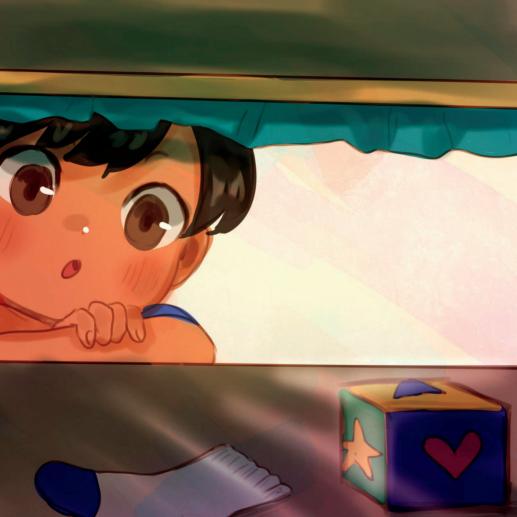

"Hmm," Mark said. "It can't be far!"

Mark put his arm under his bed. It was hard to see because it was dark. He does see a sock and a block.

"No car so far," said Mark.

Mark looked in his boxes.

"I think I saw my car in here," said Mark as he started to take every part of the boxes apart.