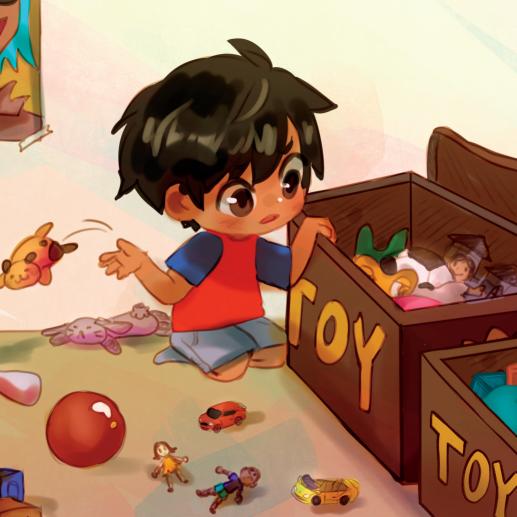

"Hmm," Mark said. "It can't be far!"

Mark put his arm under his bed. It was hard to see because it was dark. He does see a sock and a block.

"No car so far," said Mark.

Mark looked in his boxes.

"I think I saw my car in here," said Mark as he started to take every part of the boxes apart.

"It's not here," he said.

Mark looked in every place.

"It can't be far," said Mark,

"because Dad said he saw the
car when we came back from
the park."

He started over again.

"I can't find my car," Mark said as he waved his arms. "And I've started a mess."