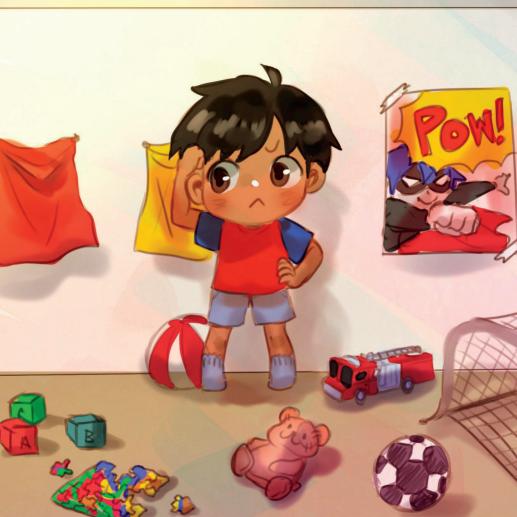

"It's not here," he said.

Mark looked in every place.

"It can't be far," said Mark,

"because Dad said he saw the
car when we came back from
the park."

He started over again.

"I can't find my car," Mark said as he waved his arms. "And I've started a mess."

Just then, Mark looked at his art set and saw an odd shape in the jar of brushes.

"It's my black car!" said Mark. "I forgot that when we got back from the park, I used my car to spark my art!"