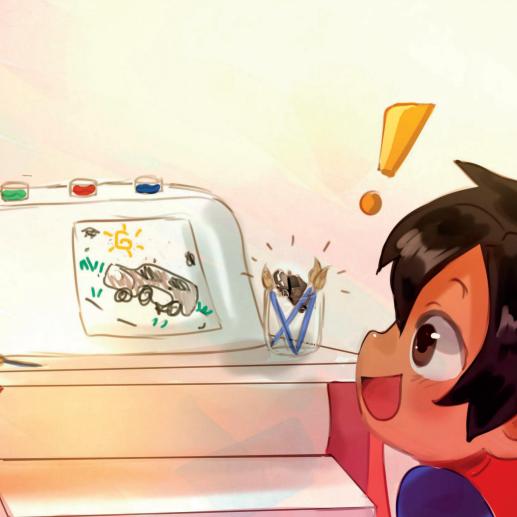

Just then, Mark looked at his art set and saw an odd shape in the jar of brushes.

"It's my black car!" said Mark. "I forgot that when we got back from the park, I used my car to spark my art!"