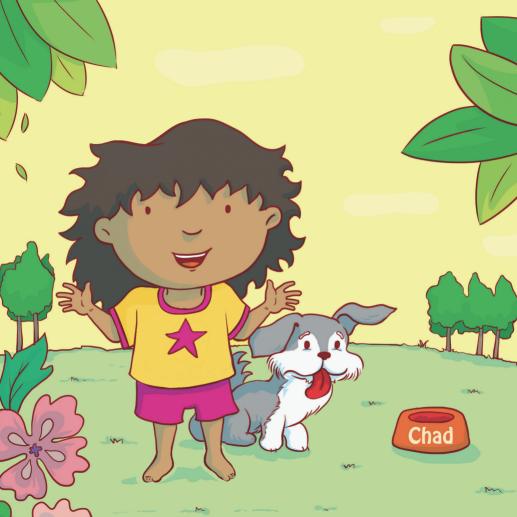

# My Pet Chad

## Grow Your PNONICS Skills!

Look for the digraph



Try these decodable words! See page 15 for more.



**New Vocabulary** 

chap: a buddy, pal

chop chop: another way to say "let's go"

chums: friends, pals

#### Let's Read!

Scan the QR code to watch a fun 2-minute video about the book.



# My Pet Chad





## This is Chad.

### He is my dog.

#### Chad and I are chums.



#### Chad hits this with his chin.

Then, he hits it back to me.

Go, Chad!



#### Chad likes to run.

His chin is up, and he is quick.

He looks back for me.

Chop chop, Chad!



#### What a chap! Look at us!

Chad runs with me.

He looks back and checks on me.

Chad is my chum.

Go, Chad!



#### Chad sits for this.

I rub his chin and chat with him.



#### I chuck this for Chad.

# He runs and gets it back to me.

Go, Chad!



## Chad likes to be with me, and I like to be with Chad.

Chad licks and licks and licks my chin.

Chad is my chum!



#### **Phonics Fun**

- Choose a book.
- Find 4 words that have the digraph ch.
- Write the words.

#### Comprehension

Why do you think Chad liked the girl in the story?

#### Decodable Words

| Chad  | chin  |
|-------|-------|
| chap  | cho