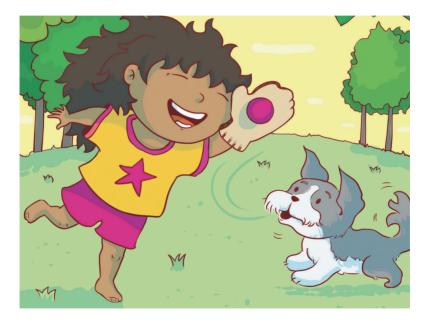

# My Pet Chad

## Grow Your PNONICS Skills!

Look for the digraph



Try these decodable words! See page 15 for more.



**New Vocabulary** 

chap: a buddy, pal

chop chop: another way to say "let's go"

chums: friends, pals

#### Let's Read!

Scan the QR code to watch a fun 2-minute video about the book.



# My Pet Chad





## This is Chad.

### He is my dog.

#### Chad and I are chums.



#### Chad hits this with his chin.

Then, he hits it back to me.

Go, Chad!



#### Chad likes to run.

His chin is up, and he is quick.

He looks back for me.

Chop chop, Chad!



#### What a chap! Look at us!

Chad runs with me.

He looks back and checks on me.

Chad is my chum.

Go, Chad!



#### Chad sits for this.

I rub his chin and chat with him.



#### I chuck this for Chad.

# He runs and gets it back to me.

Go, Chad!



## Chad likes to be with me, and I like to be with Chad.

Chad licks and licks and licks my chin.

Chad is my chum!



#### **Phonics Fun**

- Choose a book.
- Find 4 words that have the digraph ch.
- Write the words.

#### Comprehension

Why do you think Chad liked the girl in the story?

##