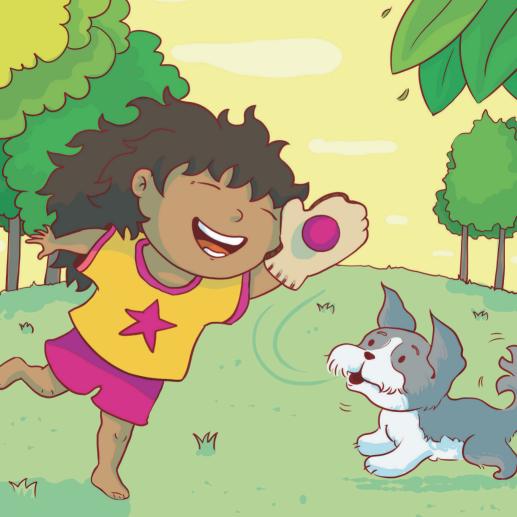

# My Pet Chad

## Grow Your PNONICS Skills!

Look for the digraph



Try these decodable words! See page 15 for more.



**New Vocabulary** 

chap: a buddy, pal

chop chop: another way to say "let's go"

chums: friends, pals

#### Let's Read!

Scan the QR code to watch a fun 2-minute video about the book.



# My Pet Chad





## This is Chad.

### He is my dog.

#### Chad and I are chums.



#### Chad hits this with his chin.

Then, he hits it back to me.

Go, Chad!



#### Chad likes to run.

His chin is up, and he is quick.

He looks back for me.

Chop chop, Chad!



#### What a chap! Look at us!

Chad runs with me.

He looks back and checks on me.

Chad is my chum.

Go, Chad!



#### Chad sits for this.

I rub his chin and chat with him.



#### I chuck this for Chad.

# He runs and gets it back to me.

Go, Chad!



## Chad likes to be with me, and I like to be with Chad.

Chad licks and licks and licks my chin.

Chad is my chum!



#### **Phonics Fun**

- Choose a book.
- Find 4 words that have the digraph ch.
- Write the words.

#### Comprehension

Why do you think Chad liked the girl in the story?

#### Decodable Words

| Chad  | chin  |
|-------|-------|
| chap  | chop  |
| chat  | chuck |
| check | chum  |
| l     |       |

Published by: Just