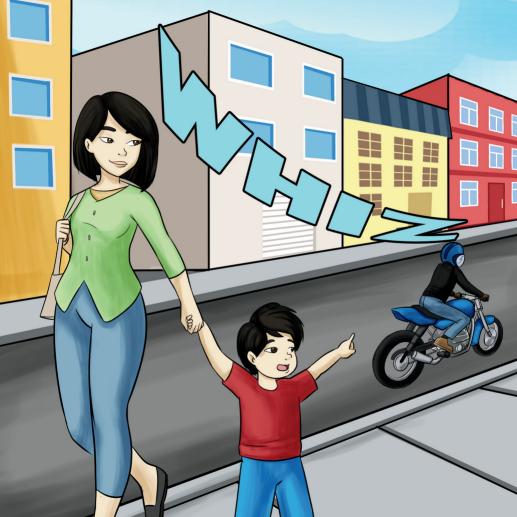

Whack, Wham, Whiz!

# Grow Your PNONICS Skills!

Look for the digraph



Try these decodable words! See <u>page 15</u> for more.



#### **New Vocabulary**

whim: an idea that pops up quickly

# Let's Read!

Scan the QR code to watch a fun 2-minute video about the book.



# Whack, Wham, Whiz!





It is a rush when we go to the bus.

"Which path, which?" I said.

On a whim, Mom and I go on that path.

Wham!



## We look and see.

## "I see so much!" I said.

## Mom nods.

# "Whack! Wham! Whiz!"



# WHACK! WHACK! WHACK!

# I whip my neck to look.



## "That went whack!" I said.

# That is when she sees it.

## WHACK! WHACK! WHACK!



#### WHAM! WHAM! WHAM!

"Look here!" I said.

That is when she sees it.

"Did that go wham?"



# We look back.

# "Here I go!"

## WHIZ!

# He whips by.



#### WHACK! WHAM! WHIZ!

"Here it is!" Mom said.

That is when I see it.

Wham! It is the bus!

This path was fun!



#### **Phonics Fun**

- Write the words from the list on a piece of paper.
- With a partner, take turns reading the words.

when which wham whack

Comprehension

What surprised you in the book? Why?

#### AB CD Decodable Words

whack wham when which

whim

whip

whiz

Published by: Just Right Reader, Inc. www.JustRightReader.com

Text copyright  $\odot$  2024, Illustrations copyright  $\odot$  2024, Cover design copyright  $\odot$  2024

All rights reserved. No part of this publication may be reproduced or transmitted in any form or by any means, electronic or mechanical, including photocopying, recording, taping, or any information storage and retrieval system, without p