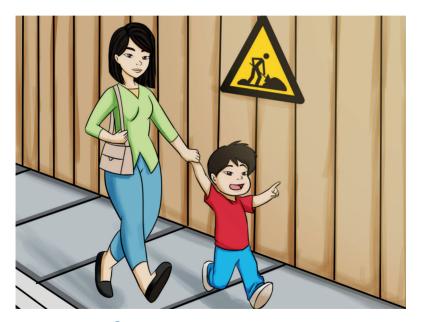

# Whack, Wham, Whiz!

It is a rush when we go to the bus.

"Which path, which?" I said.

On a whim, Mom and I go on that path.

Wham!