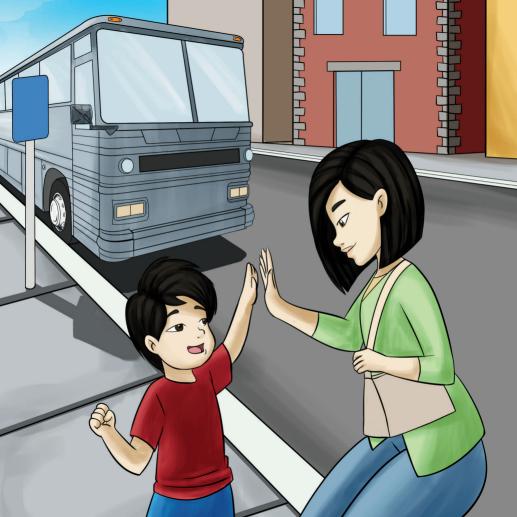

#### WHACK! WHAM! WHIZ!

"Here it is!" Mom said.

That is when I see it.

Wham! It is the bus!

This path was fun!