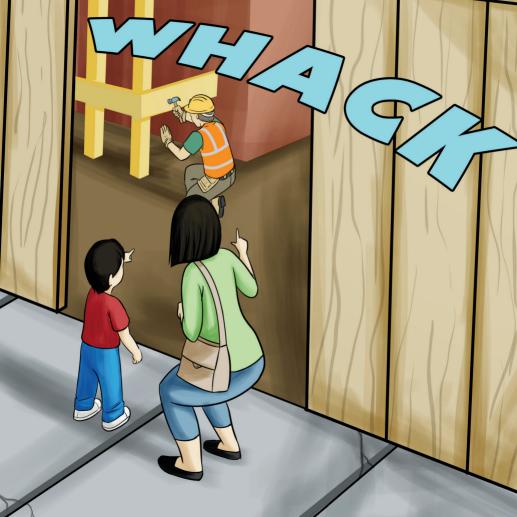

# "Whack! Wham! Whiz!"

# WHACK! WHACK! WHACK!

# I whip my neck to look.

## "That went whack!" I said.