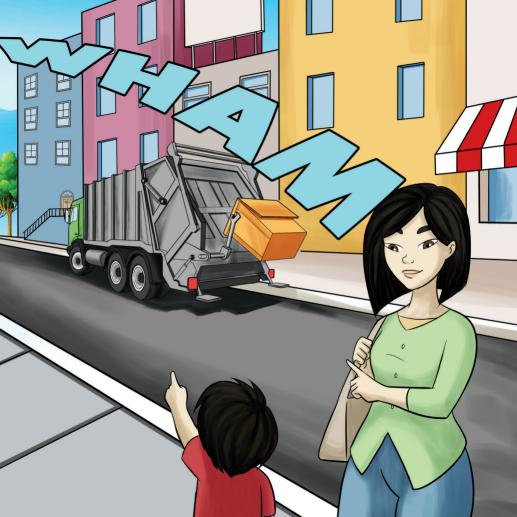

## WHACK! WHACK! WHACK!

#### WHAM! WHAM! WHAM!

"Look here!" I said.

That is when she sees it.

"Did that go wham?"