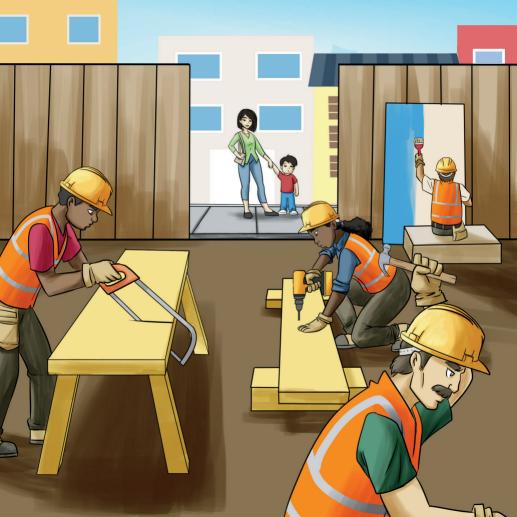

# Whack, Wham, Whiz!

# Grow Your PNONICS Skills!

Look for the digraph



Try these decodable words! See <u>page 15</u> for more.



#### **New Vocabulary**

whim: an idea that pops up quickly

# Let's Read!

Scan the QR code to watch a fun 2-minute video about the book.



# Whack, Wham, Whiz!





It is a rush when we go to the bus.

"Which path, which?" I said.

On a whim, Mom and I go on that path.

Wham!



## We look and see.

## "I see so much!" I said.

## Mom nods.

# "Whack! Wham! Whiz!"



# WHACK! WHACK! WHACK!

# I whip my neck to look.



## "That went whack!" I said.

# That is when she sees it.

## WHACK! WHACK! WHACK!



#### WHAM! WHAM! WHAM!

"Look here!" I said.

That is when she sees it.

"Did that go wham?"



# We look back.

# "Here I go!"

## WHIZ!

# He whips by.



#### WHACK! WHAM! WHIZ!

"Here it is!" Mom said.

That is when I see it.

Wham! It is the bus!

This path was fun!



#### **Phonics Fun**

- Write the words from the list on a piece of paper.
- With a partner, take turns reading the words.

when which wham whack

Comprehension

What surprised you in the book? Why?

#### AB CD Decodable Words

whack wham when which

whim

whip

whiz

Published by: Just Right Reader, Inc. www.JustRightReader.com

Text copyright  $\odot$  2024, Illustrations copyright  $\odot$  2024, Cover design copyright  $\odot$