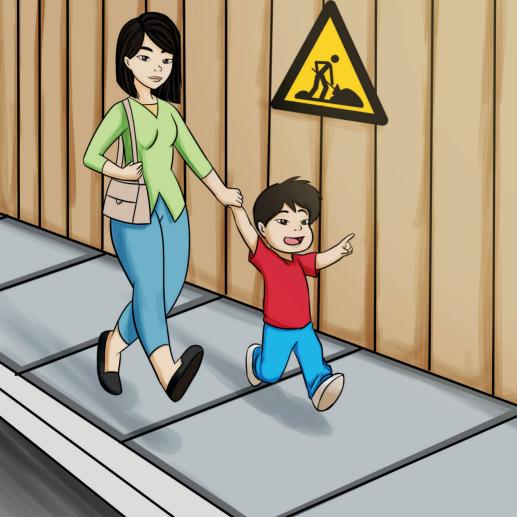

# Whack, Wham, Whiz!

It is a rush when we go to the bus.

"Which path, which?" I said.

On a whim, Mom and I go on that path.

Wham!

## We look and see.