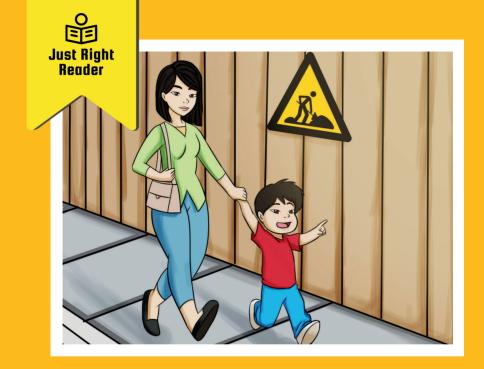

# Whack, Wham, Whiz!

It is a rush when we go to the bus.

"Which path, which?" I said.

On a whim, Mom and I go on that path.

Wham!