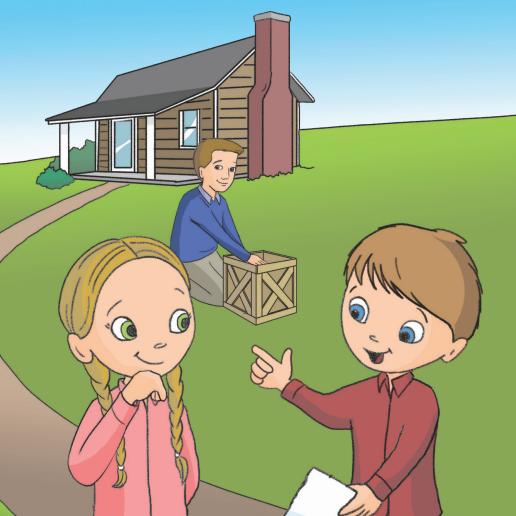

#### Seth is looking at the map.

# He sees a shed on the map.

#### "We can go to this shed."