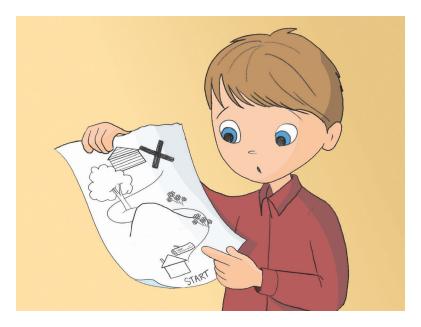

#### Seth sees Meg with a pen.

"Meg, what is that?"

"This is a map with a path."

Seth looks to see what Meg will do with the path. Is it a thick path or is it a thin path?

#### Seth is looking at the map.

# He sees a shed on the map.

#### "We can go to this shed."