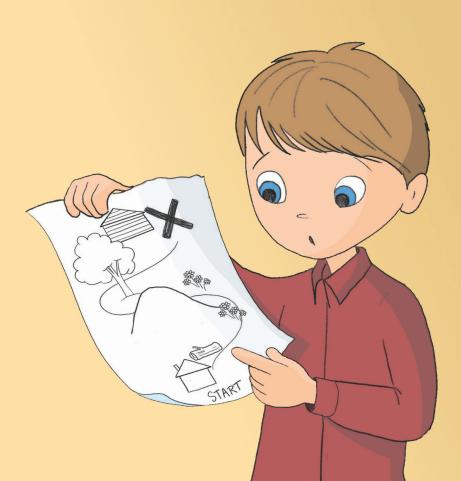

#### Seth is looking at the map.

# He sees a shed on the map.

#### "We can go to this shed."