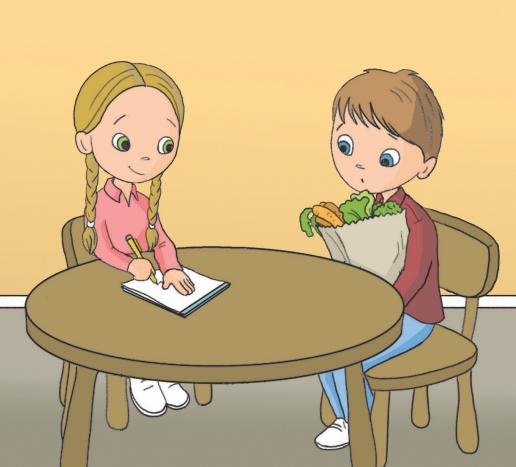

#### Seth sees Meg with a pen.

"Meg, what is that?"

"This is a map with a path."

Seth looks to see what Meg will do with the path. Is it a thick path or is it a thin path?

#### Seth is looking at the map.