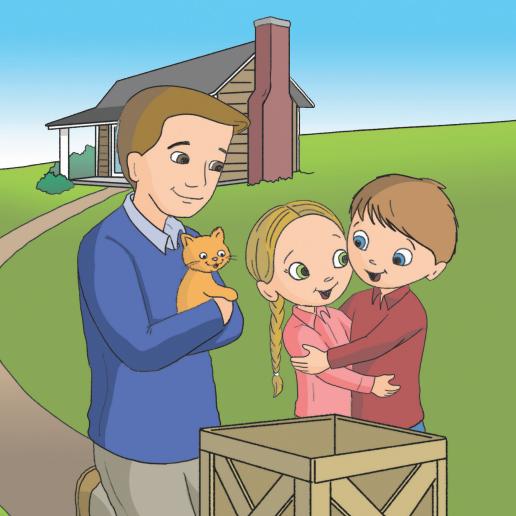

Seth and Meg go to the thin path. Dad is looking at them. He has a box.

"Come look at what I have."

"Is it a bath?"

"No, it is a cat for you to play with!"

"That is better than a bath!" say Seth and Meg.