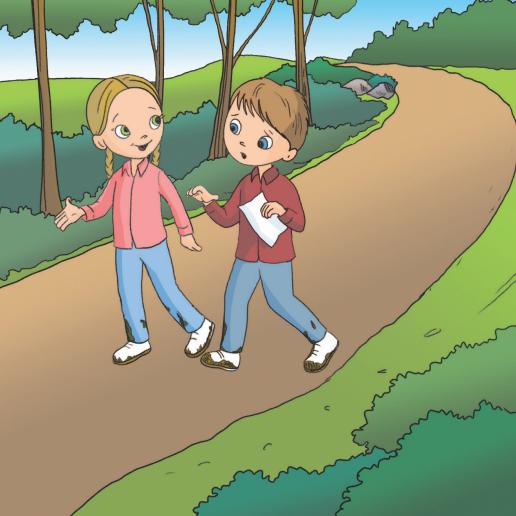

#### Seth sees Meg with a pen.

"Meg, what is that?"

"This is a map with a path."

Seth looks to see what Meg will do with the path. Is it a thick path or is it a thin path?

## Seth and Meg go on the path with the map.

"Meg, come look at this! A moth on a thick log."

Seth hops off with a thud. He and Meg go to the thick path. The thick path has thick mud.

"This is bad! We will have to get a bath."