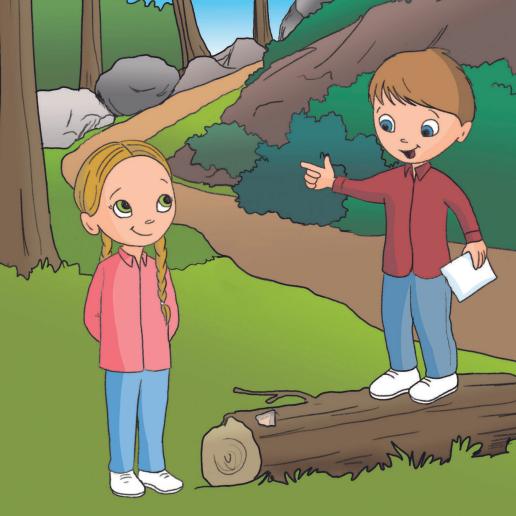

## Seth and Meg go on the path with the map.

"Meg, come look at this! A moth on a thick log."

Seth hops off with a thud. He and Meg go to the thick path. The thick path has thick mud.

"This is bad! We will have to get a bath."