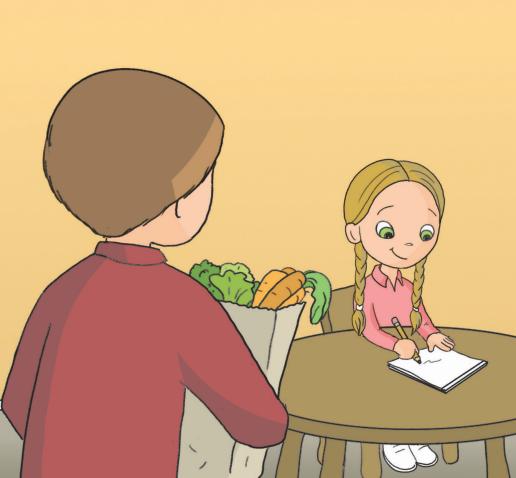

#### Seth sees Meg with a pen.

"Meg, what is that?"

"This is a map with a path."

Seth looks to see what Meg will do with the path. Is it a thick path or is it a thin path?