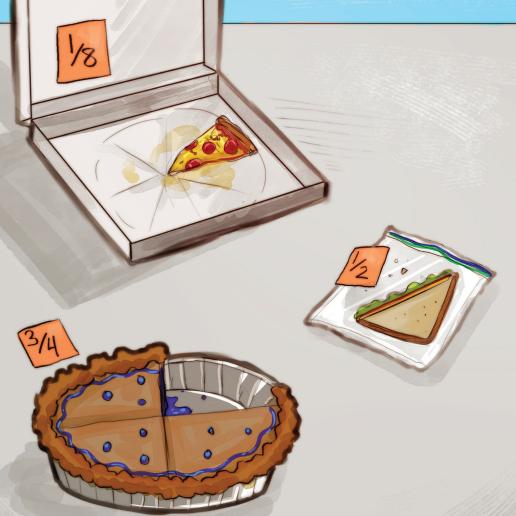

he plays with me.

I like when Ms. Whit plays "Which Is It?" with us.

Do you see which is 1/2?

Then Ms. Whit whips up cups.

We play, "What Will This Be?"

When we play Bingo, I do not win.

My pal is a whiz.

Wham!

# Which set is the big set? What do you pick? Do not whack the big set on a whim.