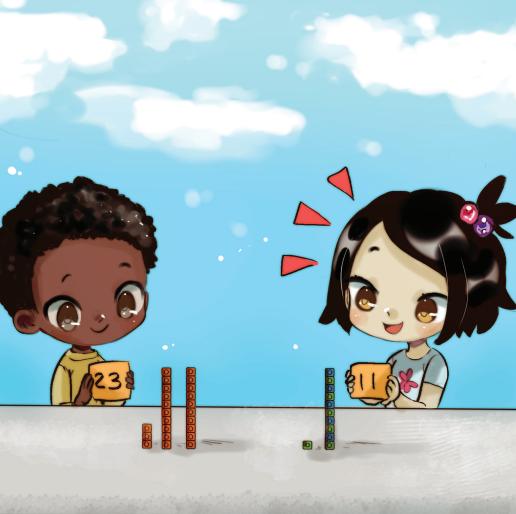

Which of us will win?

# Which set is the big set? What do you pick? Do not whack the big set on a whim.