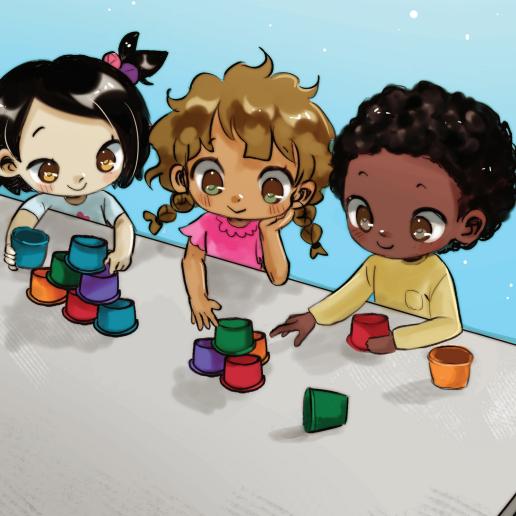

he plays with me.

I like when Ms. Whit plays "Which Is It?" with us.

Do you see which is 1/2?

Then Ms. Whit whips up cups.

We play, "What Will This Be?"

When we play Bingo, I do not win.

My pal is a whiz.

Wham!