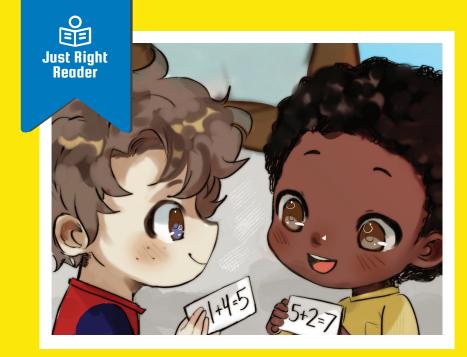

### Let's Read!

Scan the QR code to watch a fun 2-minute video about the book.

I like when we sit and play with Ms. Whit.

What do we do with Ms. Whit? Math!

I have fun when we do math with Ms. Whit.

Which math do you like? I am a whiz when we do sums with Ms. Whit. My other pal is a whiz when

he plays with me.

I like when Ms. Whit plays "Which Is It?" with us.

Do you see which is 1/2?

Then Ms. Whit whips up cups.

We play, "What Will This Be?"

When we play Bingo, I do not win.

My pal is a whiz.

Wham!