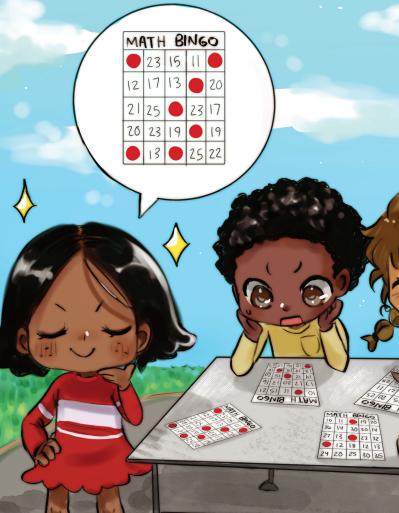

he plays with me.

I like when Ms. Whit plays "Which Is It?" with us.

Do you see which is 1/2?

Then Ms. Whit whips up cups.

We play, "What Will This Be?"

When we play Bingo, I do not win.

My pal is a whiz.

Wham!