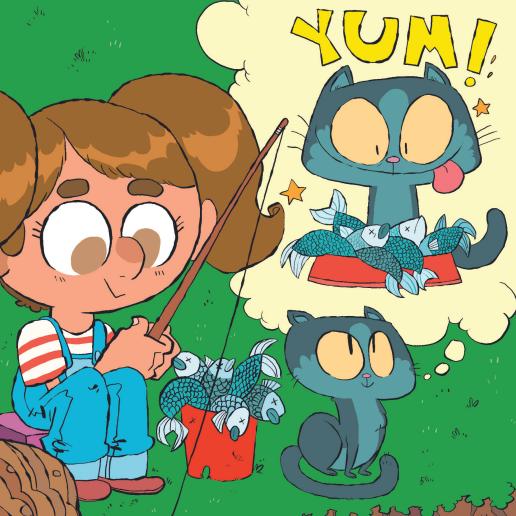

Shad sees Shel with the fish.

Yum!

Shad loves fish!

The sun has set.

Shel is in the shed.

She gets the pigs set for bed on the shag rug.

Shel gets set for bed.

She shuts the lid on the fish.