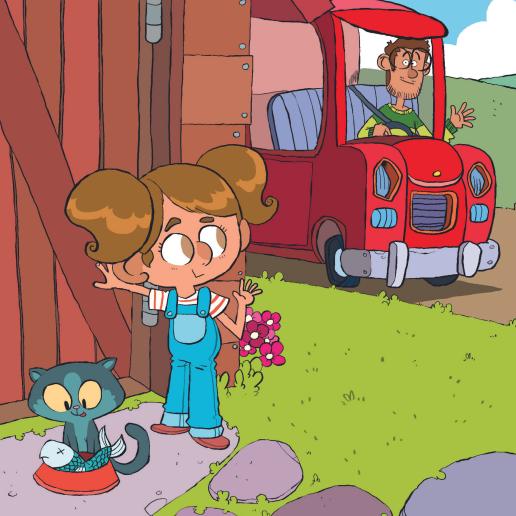

### Let's Read!

Scan the QR code to watch a fun 2-minute video about the book.

Here is Shel at the farm.

She shuts the shed to go shop for pigs at the Pig Shack.

Shel picks a pig at the Pig Shack.

"You will like the shed at my farm," Shel said.