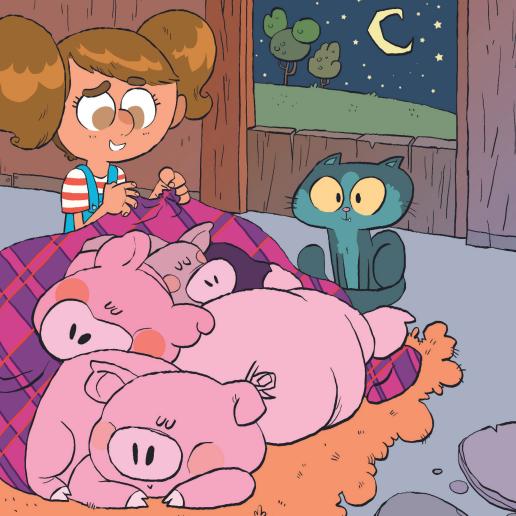

Shad sees Shel with the fish.

Yum!

Shad loves fish!

The sun has set.

Shel is in the shed.

She gets the pigs set for bed on the shag rug.

Shel gets set for bed.

She shuts the lid on the fish.