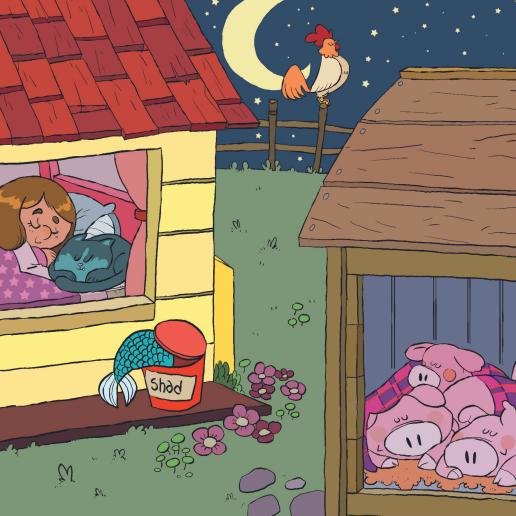

"Here is the shed," Shel said.

The pigs like the shag rug in the shed.

Shel likes to get fish for Shad, the cat.

She has a shot to get a lot of fish!

She will ship the fish to a shop.

The cat sits with Shel.

Shad sees Shel with the fish.

Yum!

Shad loves fish!

The sun has set.

Shel is in the shed.

She gets the pigs set for bed on the shag rug.

Shel gets set for bed.

She shuts the lid on the fish.