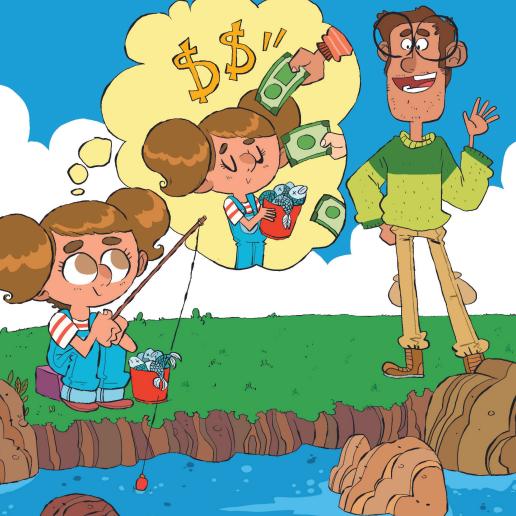

"Here is the shed," Shel said.

The pigs like the shag rug in the shed.

Shel likes to get fish for Shad, the cat.

She has a shot to get a lot of fish!

She will ship the fish to a shop.

The cat sits with Shel.