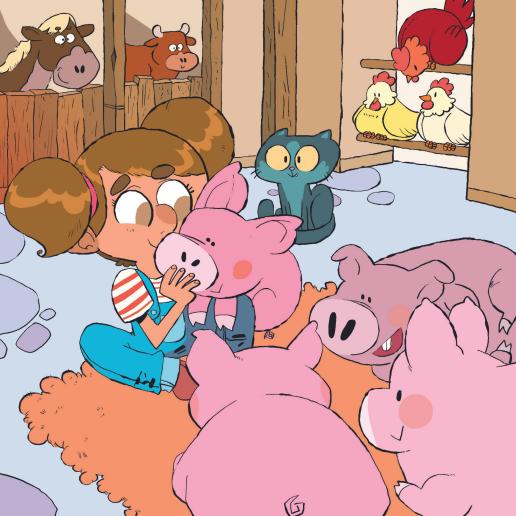

"Here is the shed," Shel said.

The pigs like the shag rug in the shed.

Shel likes to get fish for Shad, the cat.

She has a shot to get a lot of fish!

She will ship the fish to a shop.

The cat sits with Shel.

Shad sees Shel with the fish.

Yum!

Shad loves fish!

The sun has set.

Shel is in the shed.

She gets the pigs set for bed on the shag rug.

Shel gets set for bed.

She shuts the lid on the fish.