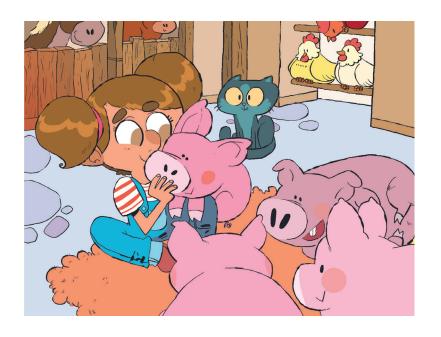

"Here is the shed," Shel said.

The pigs like the shag rug in the shed.

Shel likes to get fish for Shad, the cat.

She has a shot to get a lot of fish!

She will ship the fish to a shop.

The cat sits with Shel.

Shad sees Shel with the fish.

Yum!

Shad loves fish!

The sun has set.

Shel is in the shed.

She gets the pigs set for bed on the shag rug.

Shel gets set for bed.

She shuts the lid on the fish.